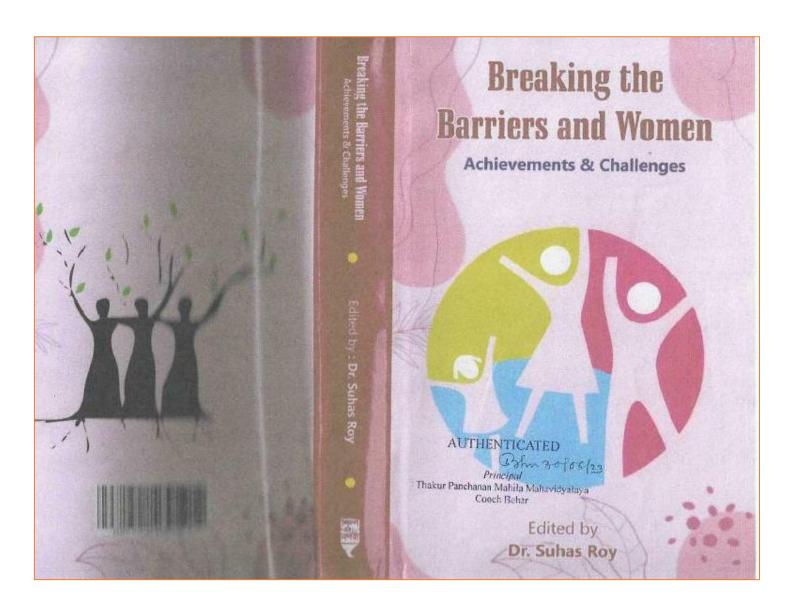

Copy of the Cover page, content page and first page of the publication indicating ISBN number and year of publication for books/chapters

**COOCH BEHAR** 